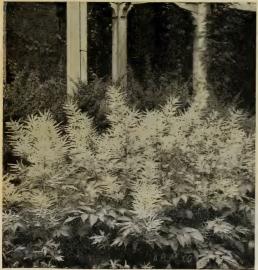

**Herbaceous Perennials** can be safely transplanted any time after September 1st. August and September are unquestionably the best months in the year for planting Evergreens for **Forestry purposes**.